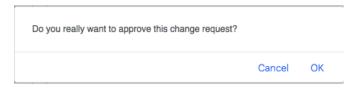

You will be requested to confirm the Approval / Rejection before Epsylon processes the final decision. Proceed with caution as reversing such step would be extremely difficult in a complex project

- > Once approved or rejected, the status will be displayed on the bottom of the CRF.
- > Click on Close Form to go to the main menu