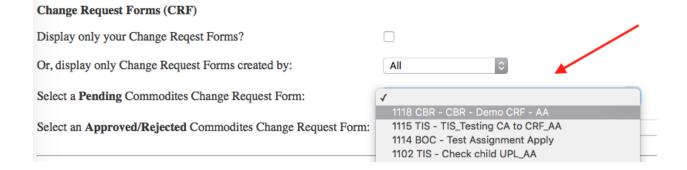

## **Procedure**

Follow these steps to Approve / Reject a Change Request Form (CRF):

From the main menu go to Manage Changes

> Choose the Pending CRF to be processed from the dropdown menu

> Click on Approve or Reject based on the Change Control Board decision.