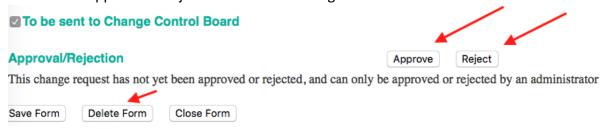

## **Procedure**

Follow these steps to Approve / Reject a Change Request Form (CRF):

From the main menu go to Manage Changes

> Choose the Pending CRF to be processed from the dropdown menu

> Click on Approve or Reject based on the Change Control Board decision.

You will be requested to confirm the Approval / Rejection before Epsylon processes the final decision. Proceed with caution as reversing such step would be extremely difficult in a complex project

- > Once approved or rejected, the status will be displayed on the bottom of the CRF.
- > Click on Close Form to go to the main menu