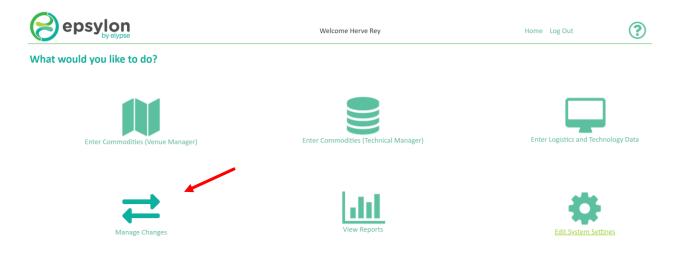

## **Procedure**

Follow these steps to Approve / Reject a Change Request Form (CRF):

From the main menu go to Manage Changes

> Choose the Pending CRF to be processed from the dropdown menu

> Click on Approve or Reject based on the Change Control Board decision.